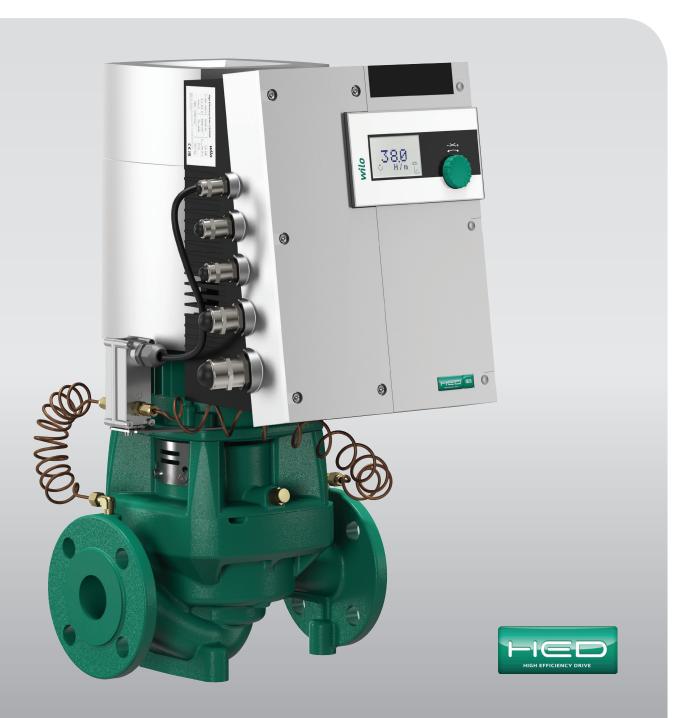

## Wilo-Stratos GIGA

High-Efficiency In-Line Pumps

# Wilo-Stratos GIGA

- → Hot Water Heating Systems
- → Industrial Circulation
- → Closed Cooling Circuits
- → Air Conditioning Systems
- → Solar/Geothermal

WILO\_BRO\_STRATOSGIGA\_0318

## Features & Benefits

- → Single-stage, low pressure, in-line centrifugal pump
- → Highest efficiency motor-drive combination on the market up to 11HP with motor efficiencies up to 96%
- → Easy to operate 'Green Button' technology and LED display
- → Extremely compact and space-saving design
- → Integrated electronic power adjustment
- → Control range is up to three times as high as conventional electronically-controlled pumps
- → Integrated full motor protection
- → Multiple control modules available for integration with building management systems

## **Technical Specifications**

- → Heads to 167 ft, flows to 550 GPM
- → High corrosion protection due to cataphoretic coating
- → Power supply 380/480V~3, 50/60Hz, (±10%)
- → Temp Range: -4°F (-20°C) to 248°F (120°C)
- → Ambient Temp Range: 32°F (0°C) to 104°F (40°C)
- → Max Operating Pressure: 232 PSI
- → IP55 enclosure, insulation class F
- → Various control modes: ΔPV, ΔPC, constant speed, PID