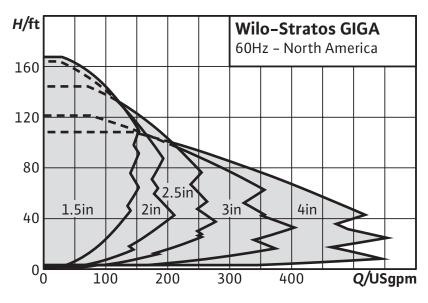

## **Technical Specifications**

- → Heads to 167 ft, flows to 550 GPM
- → High corrosion protection due to cataphoretic coating
- → Power supply 380/480V~3, 50/60Hz, (±10%)
- → Temp Range: -4°F (-20°C) to 248°F (120°C)
- → Ambient Temp Range: 32°F (0°C) to 104°F (40°C)
- → Max Operating Pressure: 232 PSI
- → IP55 enclosure, insulation class F
- → Various control modes: ΔPV, ΔPC, constant speed, PID